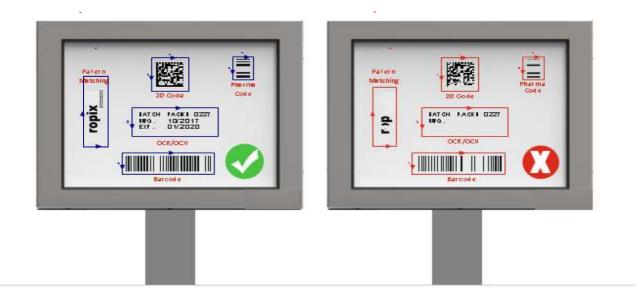

### FEATURES

- 15" Touch screen with user-friendly multilingual user interface
- High resolution smart camera-based system with optics and state of the art customized illumination
- Inspection type:

OCR / OCV: Upto 12 lines with 20 characters in each line - 1D Code: All types of barcodes with 2 inspection zones - 2D Code: 2D code inspection with verification

- Pharmacode: Color / black & white Pharmacode scanning with value match
- Presence / absence: 2 zones of presence / absence inspection
  - High speed industrial computer-based inspection system with multiple camera connection option Optional: Variable data inspection