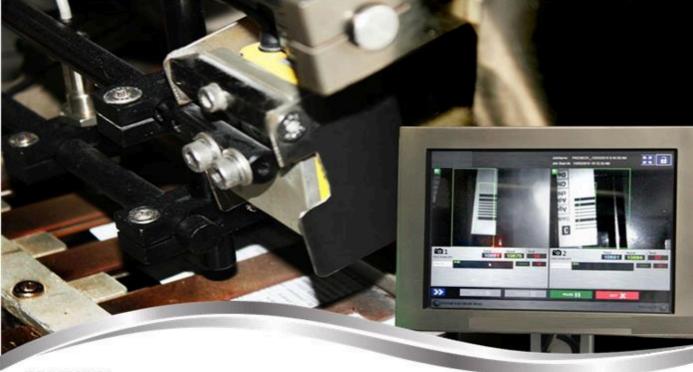

## **Barcode Reader**

**FEATURES** 

- Sturdy, reliable, robust & compact
- Smart camera based scanner decodes different types of 1D code, 2D code & Pharma code
- Patented advanced decoding algorithm to ensure a high read rate without an error
- System is capable to connect up to 8 smart cameras
- O Up to 800 scan / min
- Display each camera Image with read, unread & production counts
- Provision to set Pharmacode direction & value verification. Also user can create a Pharmacode with thin and thick bars.
- Various modes of inspection like variable data inspection, fix data inspection as per set value
- 4 user levels & role management Administrator, Supervisor, Operator & QA
- Various statutory non-editable reports like audit trail, product / batch wise reports
- Meets 21 CFR Part 11 & GAMP compliance
- Utility for centralized management of various systems in plant
- Self-diagnostics utility for input & output signals, this provides easy fault finding
- Flexibility to choose as per application and machine requirement
  - Ejection unit-air nozzle / pusher based
  - Rejection verification sensor
  - Rejection bin with rejection bin full sensor
  - Integration with existing machine