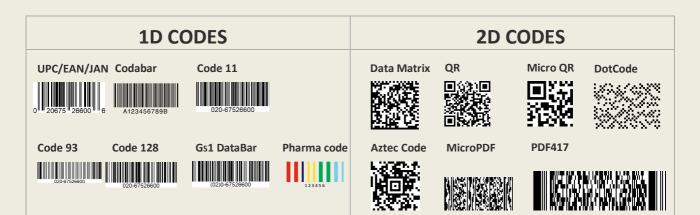

## **Barcode Reader**

**FEATURES** 

- Sturdy, reliable, robust & compact
- Smart camera based scanner decodes different types of 1D code, 2D code & Pharma code
- Patented advanced decoding algorithm to ensure a high read rate without an error
- System is capable to connect up to 8 smart cameras
- O Up to 800 scan / min
- Display each camera Image with read, unread & production counts
- Provision to set Pharmacode direction & value verification. Also user can create a Pharmacode with thin and thick bars.
- Various modes of inspection like variable data inspection, fix data inspection as per set value
- 4 user levels & role management Administrator, Supervisor, Operator & QA
- Various statutory non-editable reports like audit trail, product / batch wise reports
- Meets 21 CFR Part 11 & GAMP compliance
- Utility for centralized management of various systems in plant
- Self-diagnostics utility for input & output signals, this provides easy fault finding
- Flexibility to choose as per application and machine requirement
  - Ejection unit-air nozzle / pusher based
  - Rejection verification sensor
  - Rejection bin with rejection bin full sensor
  - Integration with existing machine